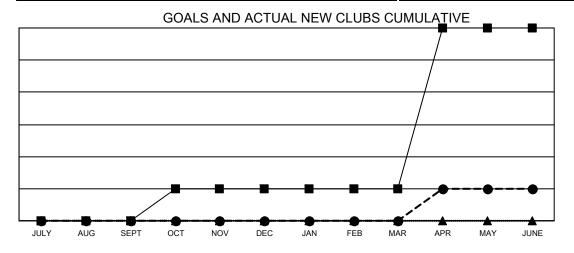

## Multiple District 202

| LOCATION: NEW ZEALAN | ID |
|----------------------|----|
|                      |    |

| Clubs                 |               |           |               |  |  |  |  |
|-----------------------|---------------|-----------|---------------|--|--|--|--|
| RESULTS FOR 2022-2023 |               |           |               |  |  |  |  |
| QUARTER               | NEW CLUB GOAL | NEW CLUBS | DROPPED CLUBS |  |  |  |  |
| JULY/AUG/SEPT         | 0             | 0         | 3             |  |  |  |  |
| OCT/NOV/DEC           | 1             | 0         | 2             |  |  |  |  |
| JAN/FEB/MAR           | 0             | 0         | 0             |  |  |  |  |
| APR/MAY/JUNE          | 5             | 1         | 7             |  |  |  |  |

■ - CURRENT YEAR GOALS FOR NEW CLUBS

- ● - CURRENT YEAR ACTUAL NEW CLUBS

- ▲ - LAST YEAR ACTUAL NEW CLUBS