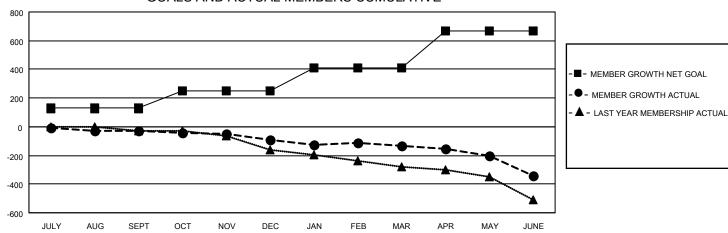

| Members               |                                          |                                                                                                               |  |  |  |  |  |  |  |
|-----------------------|------------------------------------------|---------------------------------------------------------------------------------------------------------------|--|--|--|--|--|--|--|
| RESULTS FOR 2022-2023 |                                          |                                                                                                               |  |  |  |  |  |  |  |
| WTH NET MEMBER        | GROWTH DRO                               | PPED                                                                                                          |  |  |  |  |  |  |  |
| GOAL ACTUAL           |                                          | S ACTUAL                                                                                                      |  |  |  |  |  |  |  |
|                       | , ,                                      | transfers)                                                                                                    |  |  |  |  |  |  |  |
| 28 160                | 161                                      |                                                                                                               |  |  |  |  |  |  |  |
| 23 166                | 216                                      |                                                                                                               |  |  |  |  |  |  |  |
| 57 115                | 146                                      |                                                                                                               |  |  |  |  |  |  |  |
| 57 276                | 425                                      |                                                                                                               |  |  |  |  |  |  |  |
| ֡                     | DWTH NET MEMBER ACT 28 160 23 166 57 115 | DESULTS FOR 2022-2023  DWTH NET MEMBER GROWTH DRO L ACTUAL MEMBER (including 28 160 161 23 166 216 57 115 146 |  |  |  |  |  |  |  |

## GOALS AND ACTUAL MEMBERS CUMULATIVE

| DROPPED CLUBS: 12 |     | 201 CLUBS OF 311 ADDED 1 OR<br>MORE NEW MEMBERS | GENDER DISTRIBUTION               |                |
|-------------------|-----|-------------------------------------------------|-----------------------------------|----------------|
|                   |     |                                                 | MALE                              | 5,281 (67.42%) |
|                   |     |                                                 | FEMALE                            | 2,552 (32.58%) |
| DROPPED MEMBERS   |     |                                                 | NON BINARY                        | 0 (0.00%)      |
| DECEASED          | 130 |                                                 | PREFER NOT TO ANSWER              | 0 (0.00%)      |
| CLUB CANCELLED    | 39  |                                                 | TOTAL FAMILY UNIT MEMBERS         | 765            |
| OTHER             | 782 | CLICK HERE FOR CUMULATIVE MEMBERSHIP DATA       | TOTAL FAMILY UNIT MEMBERS         | 705            |
| TOTAL             | 951 |                                                 | FAMILY MEMBERS PAYING HAL<br>DUES | F 385          |